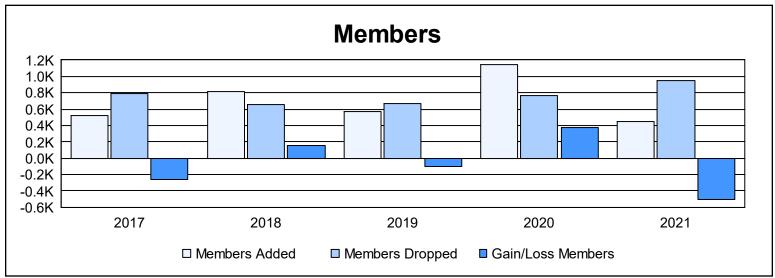

District 335 B As of June 2021 Cumulative

| Year      | New<br>Clubs | Dropped<br>Clubs | Gain/<br>Loss<br>Clubs | New<br>Members | Charter<br>Members | Reinstate<br>Members | Transfer<br>Members | Total<br>Member<br>Added | Total<br>Members<br>Dropped | Gain/<br>Loss<br>Members |
|-----------|--------------|------------------|------------------------|----------------|--------------------|----------------------|---------------------|--------------------------|-----------------------------|--------------------------|
| 2016-2017 | 0            | 5                | -5                     | 480            | 0                  | 20                   | 26                  | 526                      | 786                         | -260                     |
| 2017-2018 | 1            | 2                | -1                     | 739            | 30                 | 14                   | 34                  | 817                      | 660                         | 157                      |
| 2018-2019 | 0            | 5                | -5                     | 556            | 0                  | 8                    | 9                   | 573                      | 672                         | -99                      |
| 2019-2020 | 3            | 2                | 1                      | 987            | 76                 | 49                   | 29                  | 1,141                    | 765                         | 376                      |
| 2020-2021 | 0            | 7                | -7                     | 375            | 7                  | 13                   | 49                  | 444                      | 951                         | -507                     |
| Average   | 1            | 4                | -3                     | 627            | 23                 | 21                   | 29                  | 700                      | 767                         | -67                      |