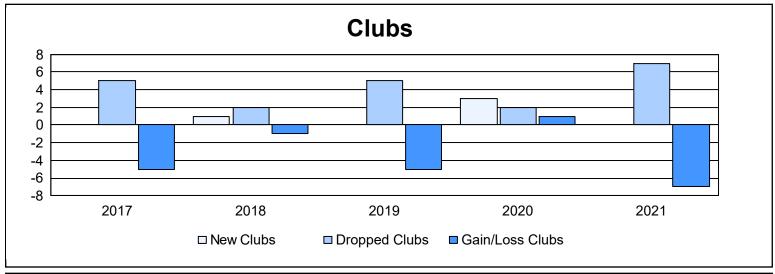

District 335 B As of June 2021 Cumulative

| Year      | New<br>Clubs | Dropped<br>Clubs | Gain/<br>Loss<br>Clubs | New<br>Members | Charter<br>Members | Reinstate<br>Members | Transfer<br>Members | Total<br>Member<br>Added | Total<br>Members<br>Dropped | Gain/<br>Loss<br>Members |
|-----------|--------------|------------------|------------------------|----------------|--------------------|----------------------|---------------------|--------------------------|-----------------------------|--------------------------|
| 2016-2017 | 0            | 5                | -5                     | 480            | 0                  | 20                   | 26                  | 526                      | 786                         | -260                     |
| 2017-2018 | 1            | 2                | -1                     | 739            | 30                 | 14                   | 34                  | 817                      | 660                         | 157                      |
| 2018-2019 | 0            | 5                | -5                     | 556            | 0                  | 8                    | 9                   | 573                      | 672                         | -99                      |
| 2019-2020 | 3            | 2                | 1                      | 987            | 76                 | 49                   | 29                  | 1,141                    | 765                         | 376                      |
| 2020-2021 | 0            | 7                | -7                     | 375            | 7                  | 13                   | 49                  | 444                      | 951                         | -507                     |
| Average   | 1            | 4                | -3                     | 627            | 23                 | 21                   | 29                  | 700                      | 767                         | -67                      |